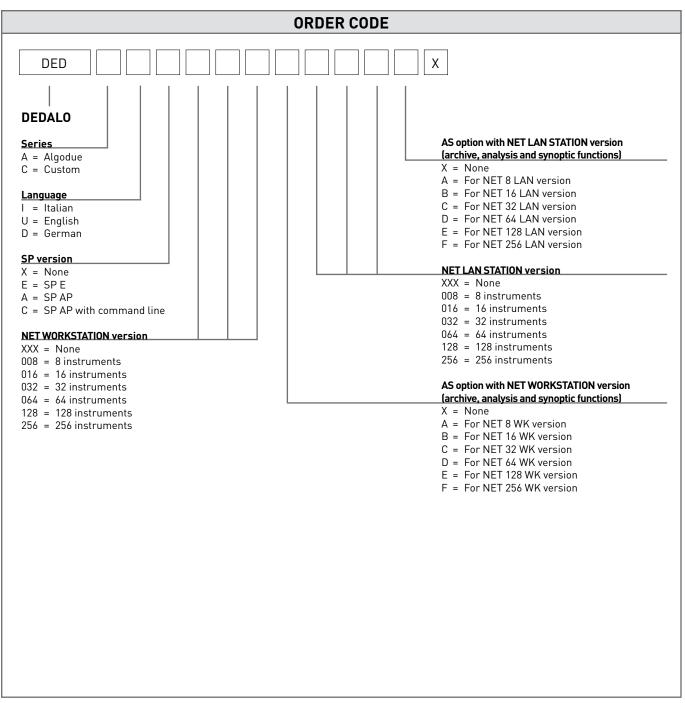

DEDALO is also an easy and fast tool for direct or remote power meter programming.

Six selectable languages are available: English, German, Italian, French, Spanish and Hungarian.

Two different packages are available, DEDALO SP and DEDALO NET.

### **DEDALO SP**

Software for single meter connection.

It allows to monitor, manage, analyse or print data.

Available in different versions according to the needs:

- DEDALO SP E: basic version.
- DEDALO SP AP: version included analysis function to analyse stored data. Moreover "command-line" function can be requested to connect a device by using the command-line connection.

#### **DEDALO NET**

Software for a meter network connection. Available for a single user access (workstation), or for multiple user access (LAN network).

Moreover the following functions can be requested:

- Archive: for data file storing.
- Synoptic: for synoptic pages designing.
- Analysis: for stored data analysing.